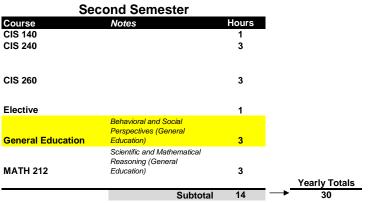

kills (General<br>Education)     | 3     |               |
| LL.  | MATH 121, MATH 123<br>or MATH 141 | Core Academic Skills (General<br>Education)                                       | 3     | General Education<br>MATH 125 or | Humanities and Fine Arts<br>(General Education) | 3     |               |
|      | LINK 101                          | General Education                                                                 | 1     | MATH 325                         |                                                 | 3     | Yearly Totals |
|      |                                   | Subtotal                                                                          | 14    |                                  | Subtotal                                        | 16    | → 30          |





|            | Firs              | st Semester                                    |     |      |
|------------|-------------------|------------------------------------------------|-----|------|
|            | Course            | Notes                                          | H   | ours |
|            | CIS 231           |                                                |     | 4    |
|            | CIS 344           |                                                |     | 3    |
| Ľ          | Elective          |                                                |     | 3    |
| Yea        | Elective          |                                                |     | 1    |
| Third Year | Elective          |                                                |     | 1    |
| ₽          |