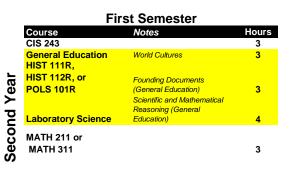

Skills (General<br>Education)     | 3     |               |
| LL.  | MATH 121, MATH 123<br>or MATH 141 | Core Academic Skills (General<br>Education)                                       | 3     | General Education<br>MATH 125 or | Humanities and Fine Arts<br>(General Education) | 3     |               |
|      | LINK 101                          | General Education                                                                 | 1     | MATH 325                         |                                                 | 3     | Yearly Totals |
|      |                                   | Subtotal                                                                          | 14    |                                  | Subtotal                                        | 16    | → 30          |





|            | Firs              | st Semester                                    |     |      |
|------------|-------------------|------------------------------------------------|-----|------|
|            | Course            | Notes                                          | H   | ours |
|            | CIS 231           |                                                |     | 4    |
|            | CIS 344           |                                                |     | 3    |
| Ľ          | Elective          |                                                |     | 3    |
| Yea        | Elective          |                                                |     | 1    |
| Third Year | Elective          |                                                |     | 1    |
| ₽          |