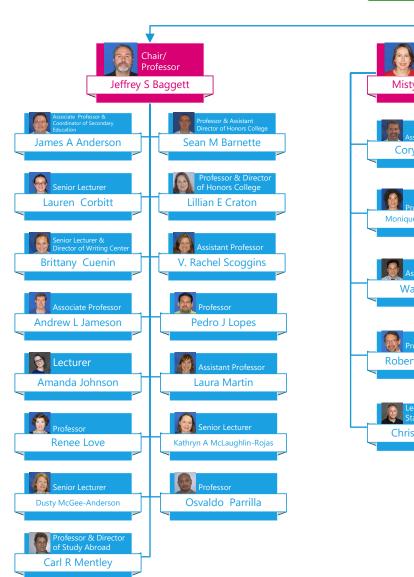

Vice President for Academic Affairs College of Behavioral & Social Sciences

Chair/Professor

Mandy J Cleveland

Professor
Jonathan F Bassett

A. Michelle Grant-Scott

Zachary Wilson

Tess Gemberling

P. Marie Nix