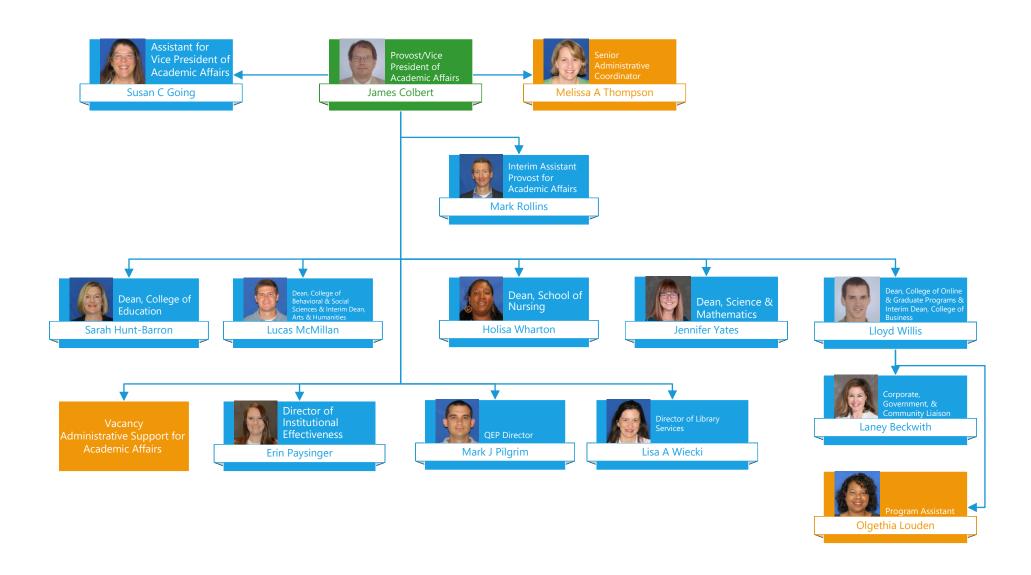

## Vice President for Academic Affairs

Vice President of Student Experience & Quality Assurance Division of Student Experience & Quality Assurance Student Experience & Quality Assurance Amanda Darden **Tammie Mallory** Director of Director of Student Services Student Success Support Program LINK Program Director Leslie Temple Pleshette Elmore Michael Graham **Student Success** Student Success Roderick Houston **Aubrey Brown** Gavin A Bethea Counseling Advisor Student Success and Laneisha L Searles **Caroline Ross** Anissa Lawrence Hannah Sacay-Bagwell **Student Success** and Retention Coordinator Katherine Dorn