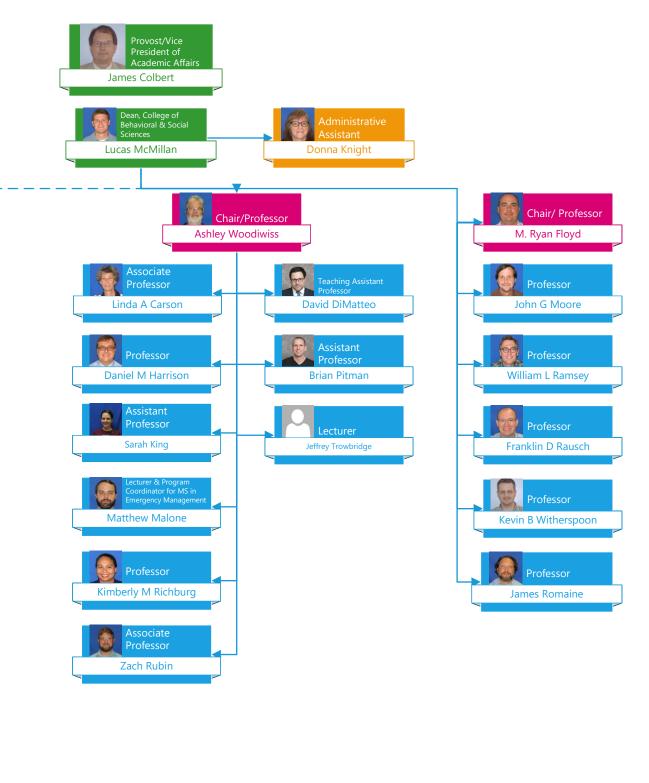

Vice President for Academic Affairs College of Behavioral & Social Sciences

Chair/Professor

Mandy J Cleveland

Professor
Jonathan F Bassett

A. Michelle Grant-Scott

Zachary Wilson

Tess Gemberling

P. Marie Nix

Shana Southard-Dobbs

Department of Military

College of Business

Vice President for Academic Affairs

College of Education

Dean, College of

Sarah Hunt-Barron

Vice President for Academic Affairs **School of Nursing** 