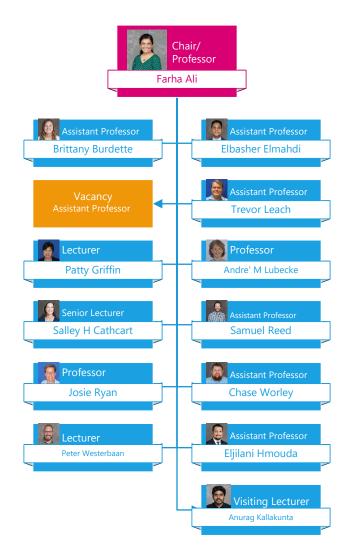

Vice President for Academic Affairs College of Behavioral & Social Sciences

Chair/Professor

Mandy J Cleveland

Professor
Jonathan F Bassett

A. Michelle Grant-Scott

Zachary Wilson

Tess Gemberling

P. Marie Nix