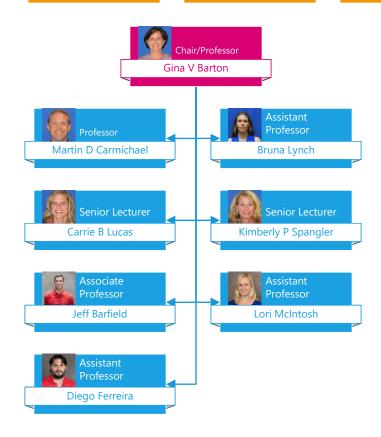

Vice President for Academic Affairs College of Behavioral & Social Sciences

Chair/Professor

Mandy J Cleveland

Professor
Jonathan F Bassett

A. Michelle Grant-Scott

Zachary Wilson

Tess Gemberling

P. Marie Nix