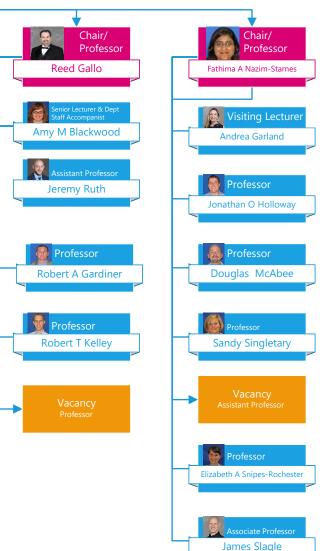

Vice President for Academic Affairs College of Behavioral & Social Sciences

Chair/Professor

Mandy J Cleveland

Professor
Jonathan F Bassett

A. Michelle Grant-Scott

Zachary Wilson

Tess Gemberling

P. Marie Nix