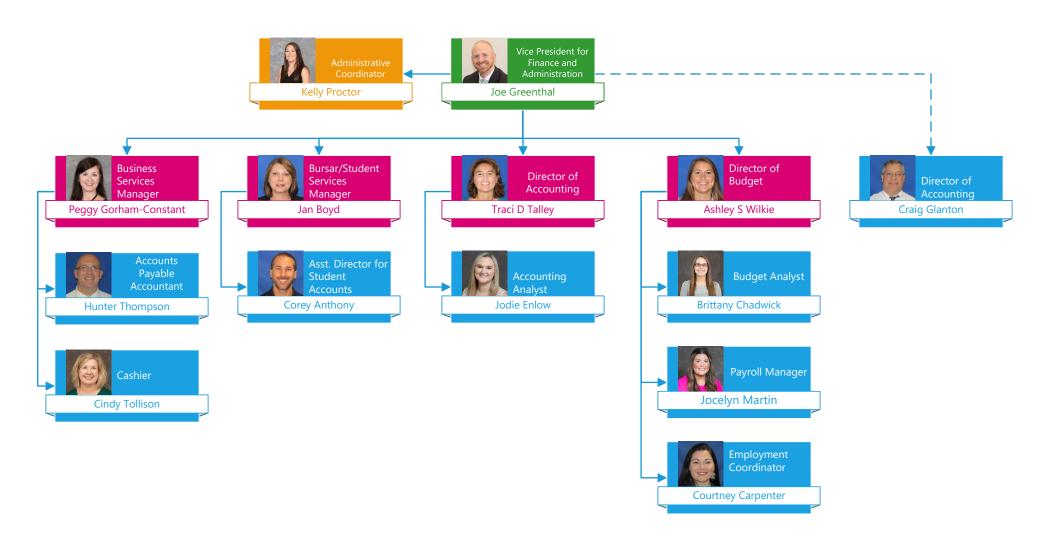

for Freshman &

Transfer

Kenneth Calliham

Vice President for Enrollment & Access

Vice President for Enrollment & Access

Vice President for Finance & Administration

Vice President for Finance & Administration
Accounting & Budget