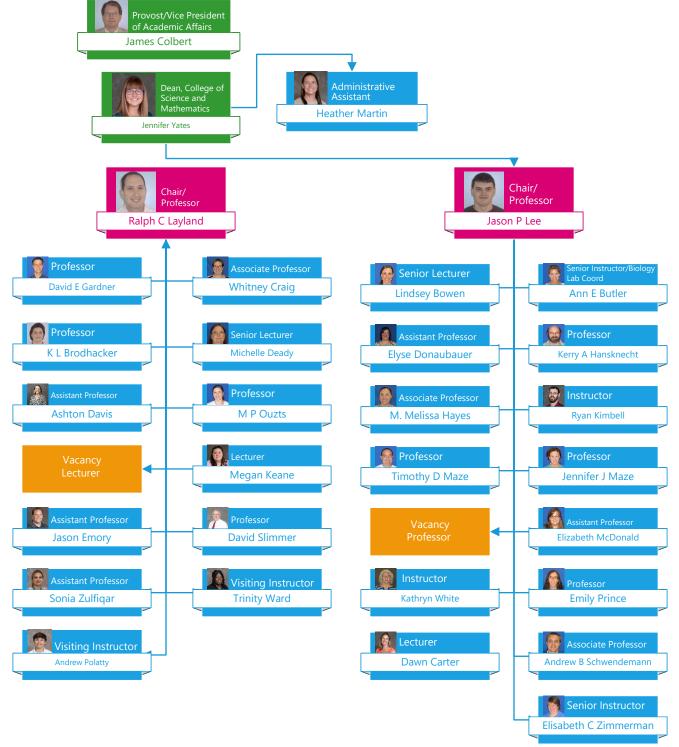

Clinical Instructor

Jennifer Stabosz

Vice President for Academic Affairs College of Science and Mathematics

Vice President for Academic Affairs Library Services

Vice President of Academic Affairs University Center of Greenville