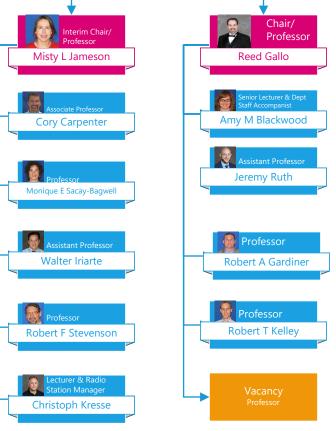

Vice President for Academic Affairs College of Behavioral & Social Sciences

Chair/Professor

Mandy J Cleveland

Professor
Jonathan F Bassett

A. Michelle Grant-Scott

Zachary Wilson

Tess Gemberling

P. Marie Nix