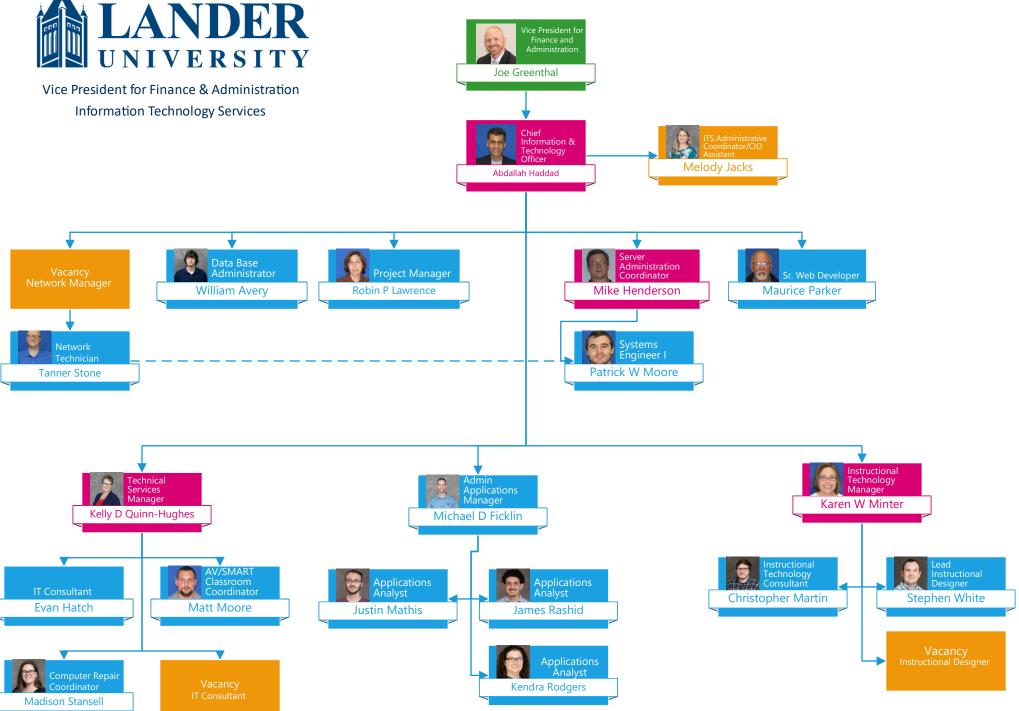

for Freshman &

Transfer

Kenneth Calliham

Vice President for Enrollment & Access

Vice President for Enrollment & Access

Vice President for Finance & Administration

Vice President for Finance & Administration
Accounting & Budget