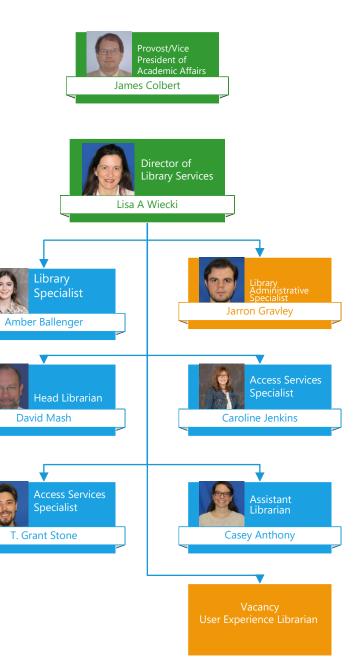

Clinical Instructor

Jennifer Stabosz

Vice President for Academic Affairs College of Science and Mathematics

Vice President for Academic Affairs Library Services

Vice President of Academic Affairs University Center of Greenville