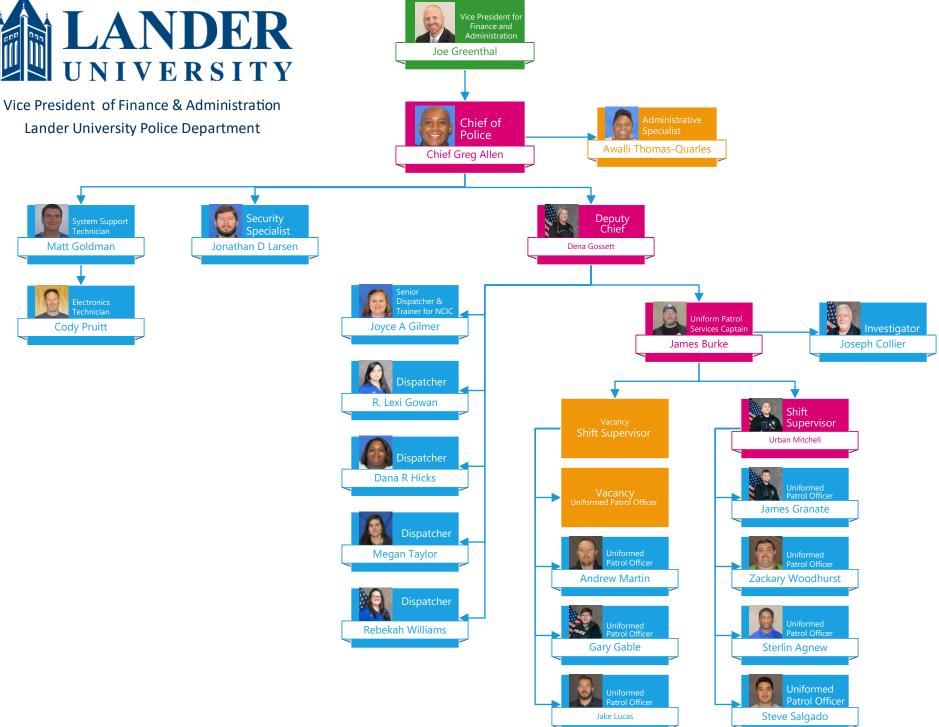

Utilities/ Custodial

Nykeevious Neal

**Rico Settles** 

Vice President for Finance & Administration Facilities Operations—Utilities

Vice President of Finance and Administration
Office of Human Resources

Lander University Police Department