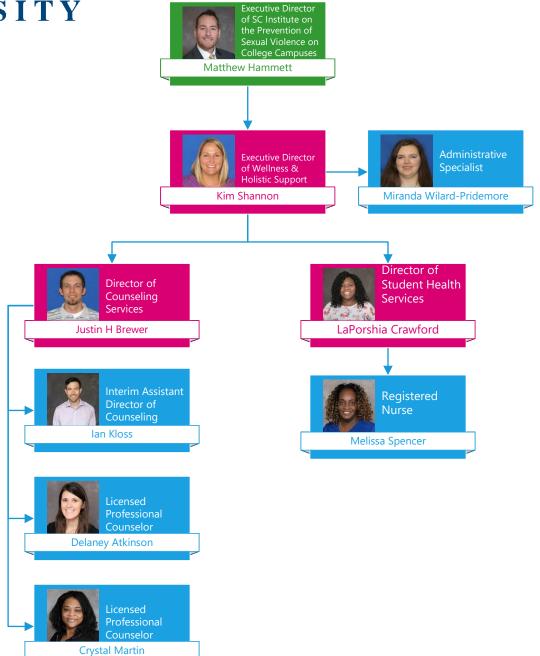

## **Athletics Program**

Jamie Morris

Athletics Program

Athletics Program

**Dean of Students** 

Dean of Students Health & Wellness

Dean of Students
Housing & Residence Life

Vice President for Enrollment & Access
Enrollment Management