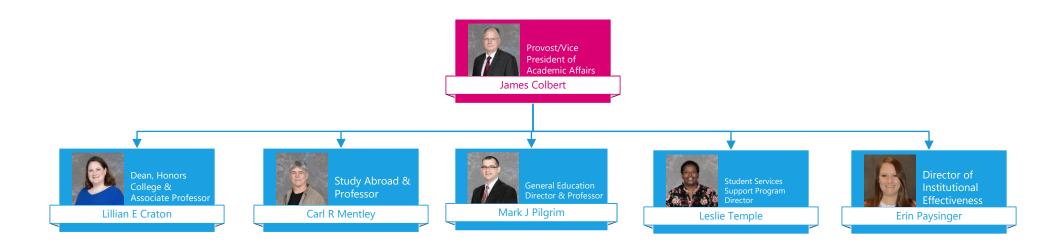

Clinical Instructor

Jennifer Stabosz

Vice President for Academic Affairs College of Science and Mathematics

Vice President for Academic Affairs Library Services

Vice President of Academic Affairs University Center of Greenville