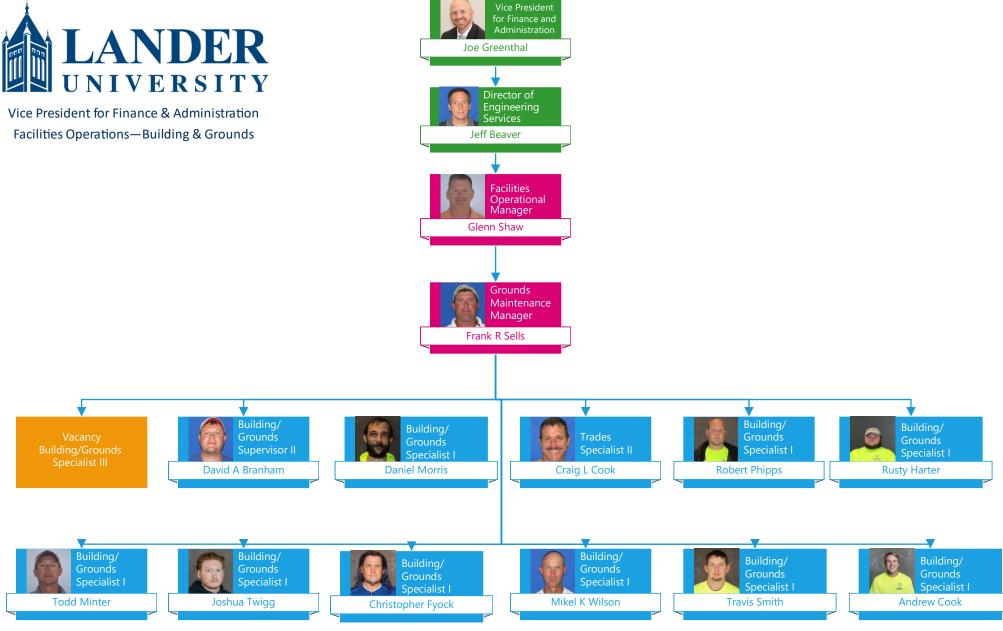

## Vice President for Finance & Administration Accounting & Budget

**Facilities Operations** 

Vacancy Utilities/Custodial Supervisor

Vice President for Finance & Administration Facilities Operations—Utilities