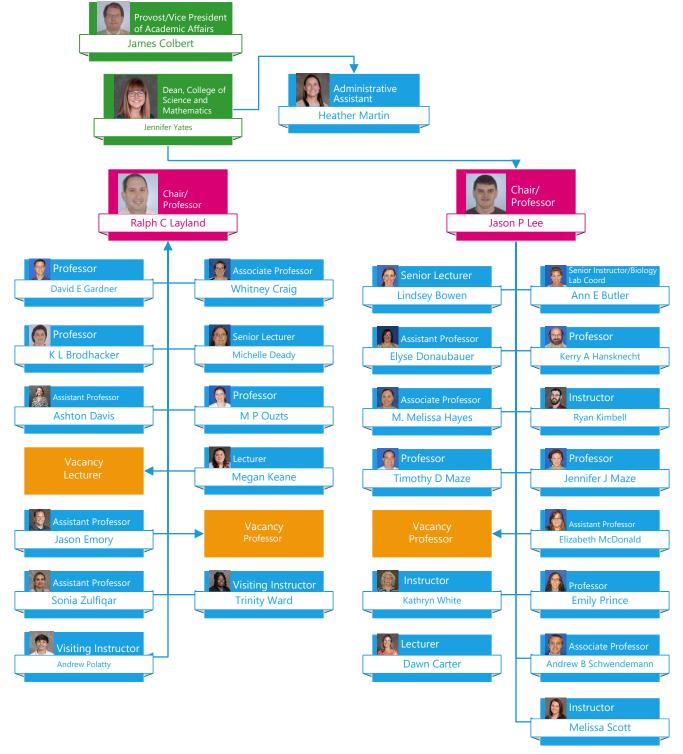

Amanda Holtzclaw

Clinical Instructor

Clinical Instructor

Jennifer Stabosz

Vice President for Academic Affairs College of Science and Mathematics

Vice President for Academic Affairs Library Services

Vice President of Academic Affairs University Center of Greenville