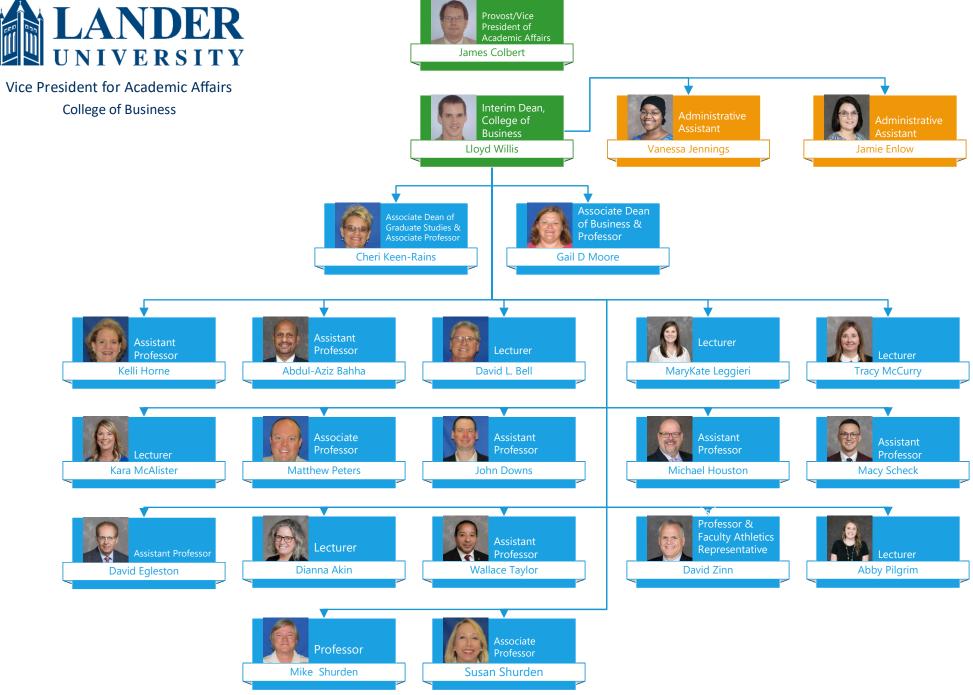

## Vice President for Academic Affairs

Vice President for Academic Affairs
College of Arts and Humanities

Vice President for Academic Affairs College of Behavioral & Social Sciences

Professor

Zachary Wilson

Tess Gemberling

P. Marie Nix

Department of Military

College of Business

Vice President for Academic Affairs

College of Education

**School of Nursing** 

Stephanie Yonce