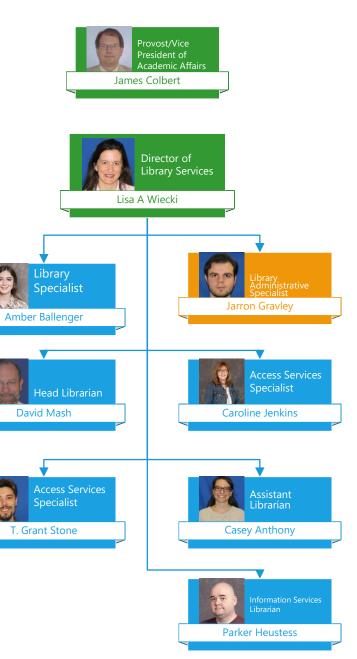

Amanda Holtzclaw

Clinical Instructor

Clinical Instructor

Jennifer Stabosz

Vice President for Academic Affairs College of Science and Mathematics

Vice President for Academic Affairs Library Services

Vice President of Academic Affairs University Center of Greenville