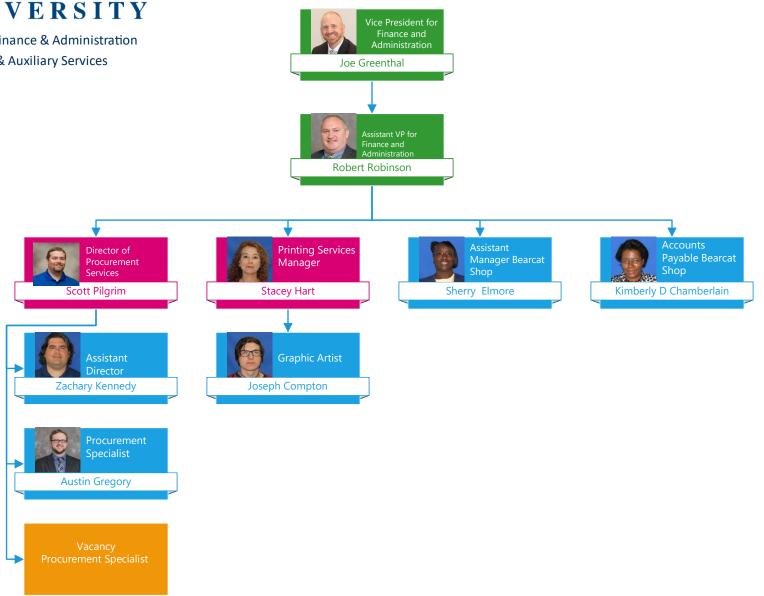

Vice President of Finance and Administration
Office of Human Resources

Lander University Police Department

Vice President for Finance & Administration **Procurement & Auxiliary Services** 

Vice President for Finance & Administration
Special Events