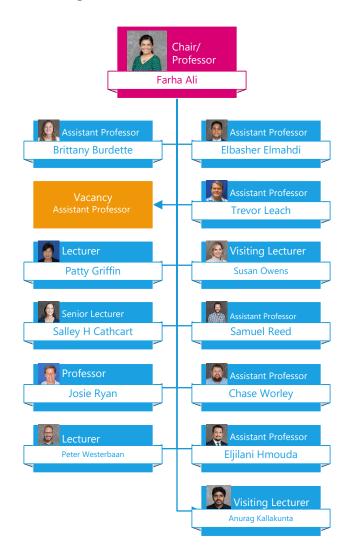

## Vice President for Academic Affairs

Vice President for Academic Affairs
College of Arts and Humanities

Vice President for Academic Affairs College of Behavioral & Social Sciences

Professor

Zachary Wilson