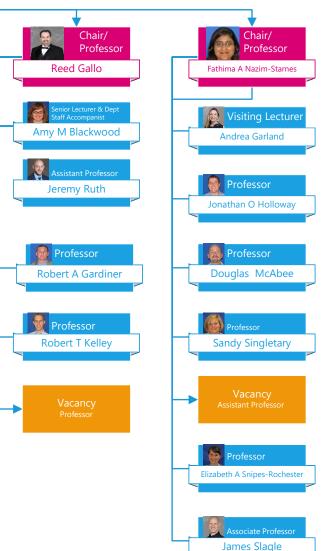

## Vice President for Academic Affairs

Vice President for Academic Affairs
College of Arts and Humanities

Vice President for Academic Affairs College of Behavioral & Social Sciences

Professor

Zachary Wilson

Tess Gemberling

P. Marie Nix

Department of Military

College of Business

Vice President for Academic Affairs

College of Education

**School of Nursing** 

Stephanie Yonce