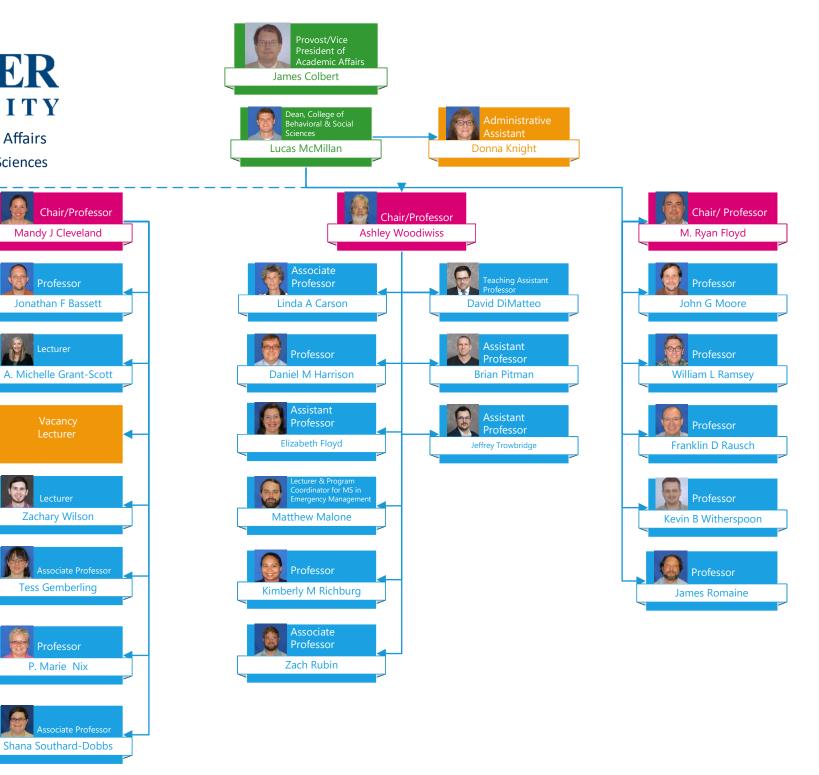

## Vice President for Academic Affairs

Vice President for Academic Affairs
College of Arts and Humanities

Vice President for Academic Affairs College of Behavioral & Social Sciences

Professor

Zachary Wilson

Tess Gemberling

P. Marie Nix

Department of Military

College of Business

Vice President for Academic Affairs

College of Education

**School of Nursing** 

Stephanie Yonce