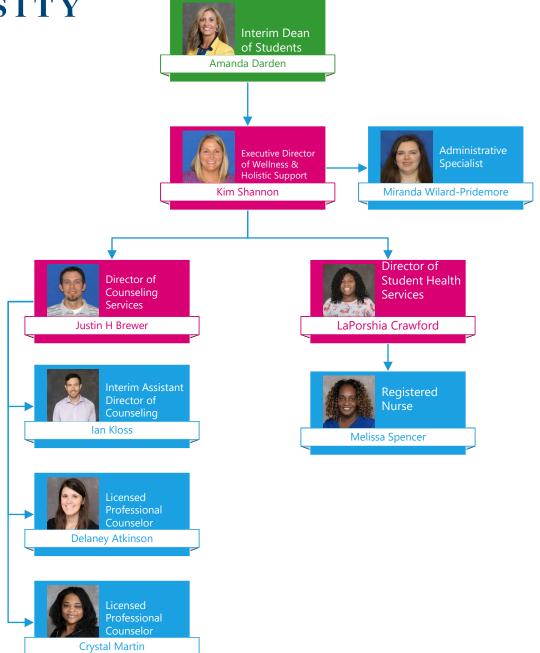

Jamie Morris

Athletics Trainer
Caitlyn Wood

Athletics Program

Athletics Program

**Dean of Students** Interim Dean of Students Amanda Darden Executive Director of Wellness & Holistic Support Kim Shannon Housing & Resident Life **Catherine Covar** Director of CARE and Advocacy Karen Mobley **Student Outreach** Veronica Cue Director of Student Conduct/Diversity & Jalysa Green Director of Assessment and Retention Strategies