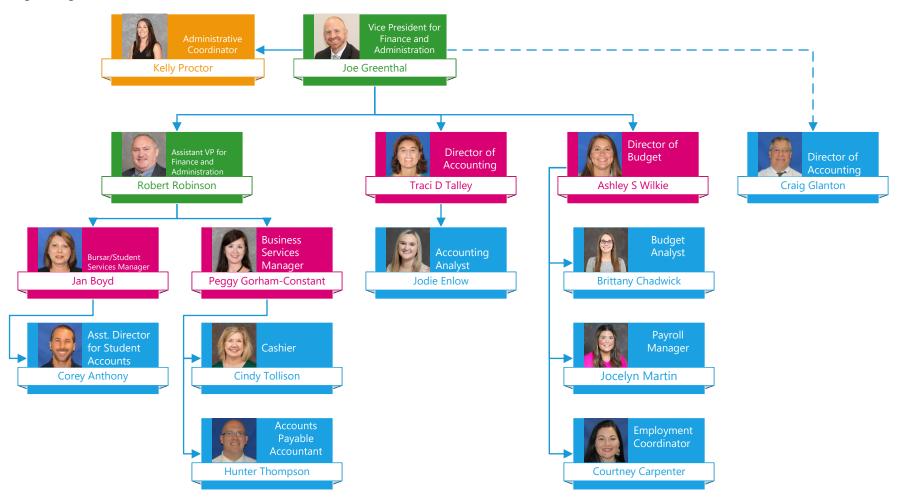

## Vice President for Finance & Administration Accounting & Budget

**Facilities Operations** 

Vacancy Utilities/Custodial Supervisor

Vice President for Finance & Administration Facilities Operations—Utilities