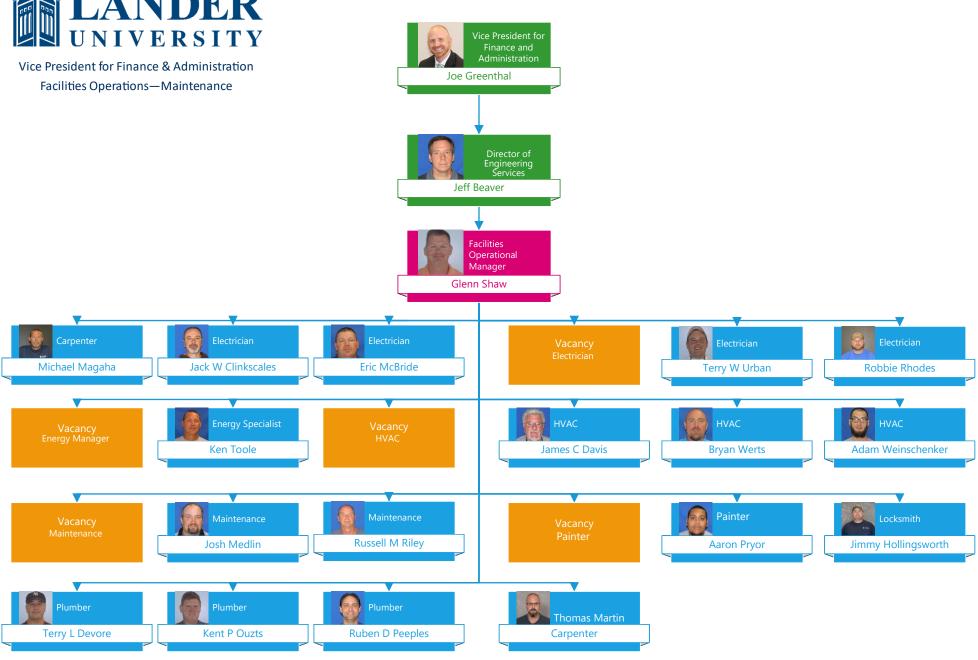

## Vice President for Finance & Administration Accounting & Budget

**Facilities Operations** 

Vacancy Utilities/Custodial Supervisor

Vice President for Finance & Administration Facilities Operations—Utilities