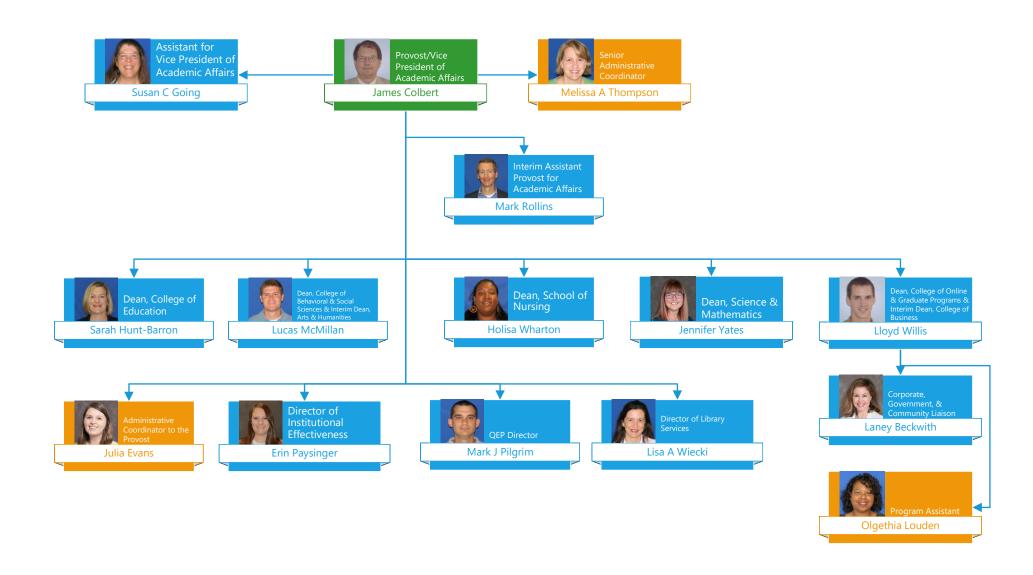

## Vice President for Academic Affairs

Vice President for Academic Affairs
College of Arts and Humanities

Vice President for Academic Affairs College of Behavioral & Social Sciences

Professor

Zachary Wilson

Tess Gemberling

P. Marie Nix

Department of Military

College of Business

Vice President for Academic Affairs

College of Education

**School of Nursing** 

Stephanie Yonce

Amanda Holtzclaw

Clinical Instructor

Clinical Instructor

Jennifer Stabosz

Vice President for Academic Affairs College of Science and Mathematics

Vice President for Academic Affairs Library Services

Vice President of Academic Affairs University Center of Greenville