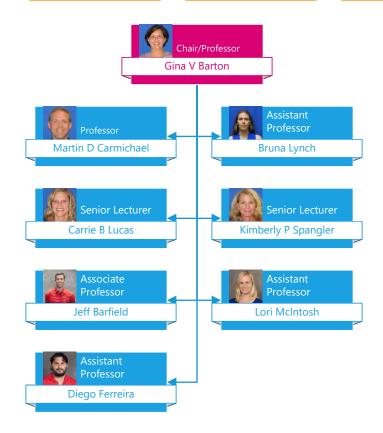

## Vice President for Academic Affairs

Vice President for Academic Affairs
College of Arts and Humanities

Vice President for Academic Affairs College of Behavioral & Social Sciences

Professor

Zachary Wilson