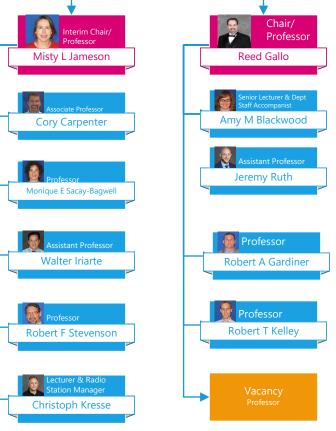

## Vice President for Academic Affairs

Vice President for Academic Affairs
College of Arts and Humanities

Vice President for Academic Affairs College of Behavioral & Social Sciences

Professor

Zachary Wilson

Tess Gemberling

P. Marie Nix

Department of Military

College of Business

Vice President for Academic Affairs

College of Education

**School of Nursing** 

Stephanie Yonce