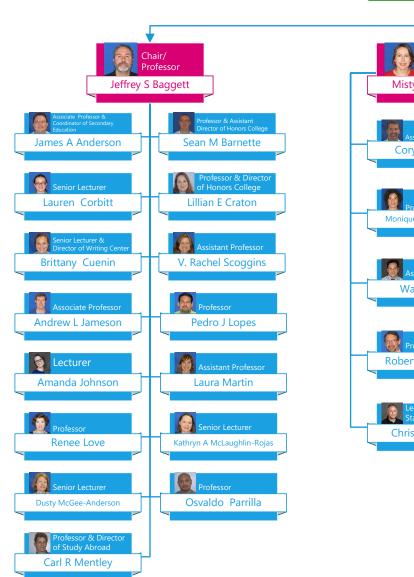

## Vice President for Academic Affairs

Vice President for Academic Affairs
College of Arts and Humanities

Vice President for Academic Affairs College of Behavioral & Social Sciences

Professor

Zachary Wilson

Tess Gemberling

P. Marie Nix

Department of Military

College of Business

Vice President for Academic Affairs

College of Education

**School of Nursing** 

Stephanie Yonce

Amanda Holtzclaw

Clinical Instructor

Clinical Instructor

Jennifer Stabosz

Vice President for Academic Affairs College of Science and Mathematics

Vice President for Academic Affairs Library Services

Vice President of Academic Affairs University Center of Greenville