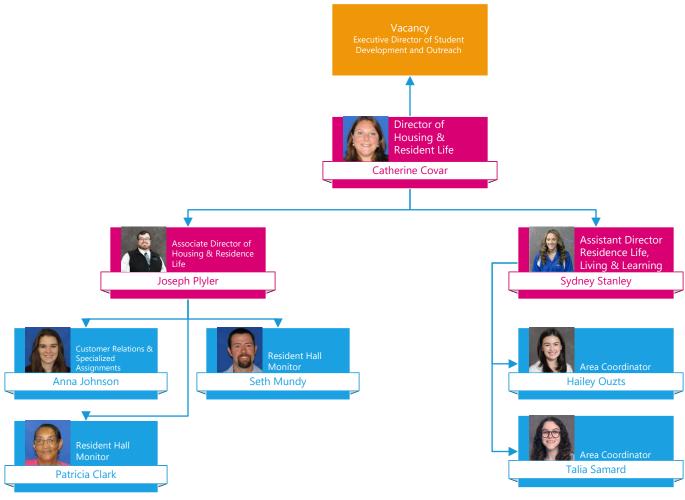

Jamie Morris

Athletics Trainer
Caitlyn Wood

Athletics Program

Athletics Program

**Dean of Students** Interim Dean of Students Amanda Darden Executive Director of Wellness & Holistic Support Kim Shannon Housing & Resident Life **Catherine Covar** Director of CARE and Advocacy Karen Mobley **Student Outreach** Veronica Cue Director of Student Conduct/Diversity & Jalysa Green Director of Assessment and Retention Strategies

Ayrn Sexton-Gilstrap

Dean of Students Health & Wellness

Dean of Students
Housing & Residence Life

Vice President for Enrollment & Access
Enrollment Management

Vice President for Enrollment & Access

Vice President for Enrollment & Access