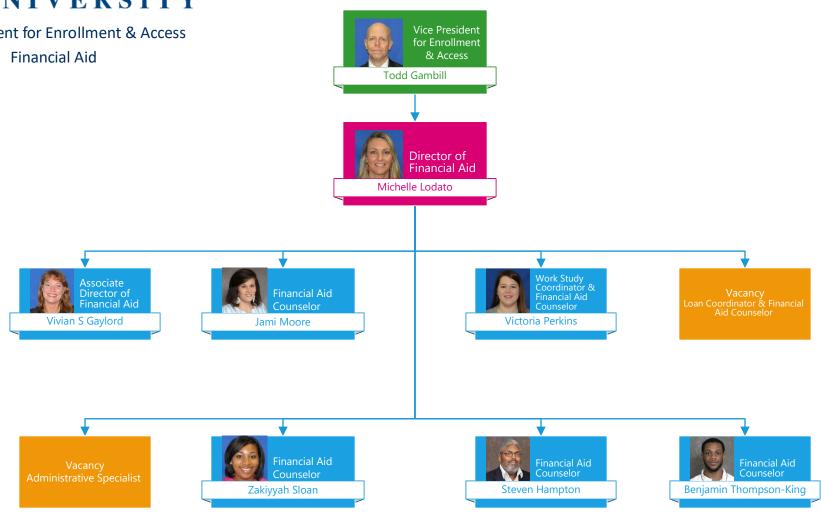

Ayrn Sexton-Gilstrap

Dean of Students Health & Wellness

Dean of Students
Housing & Residence Life

Vice President for Enrollment & Access
Enrollment Management

Vice President for Enrollment & Access

Vice President for Enrollment & Access

Vice President for Enrollment & Access

Vice President for Enrollment & Access

Vice President for Finance & Administration