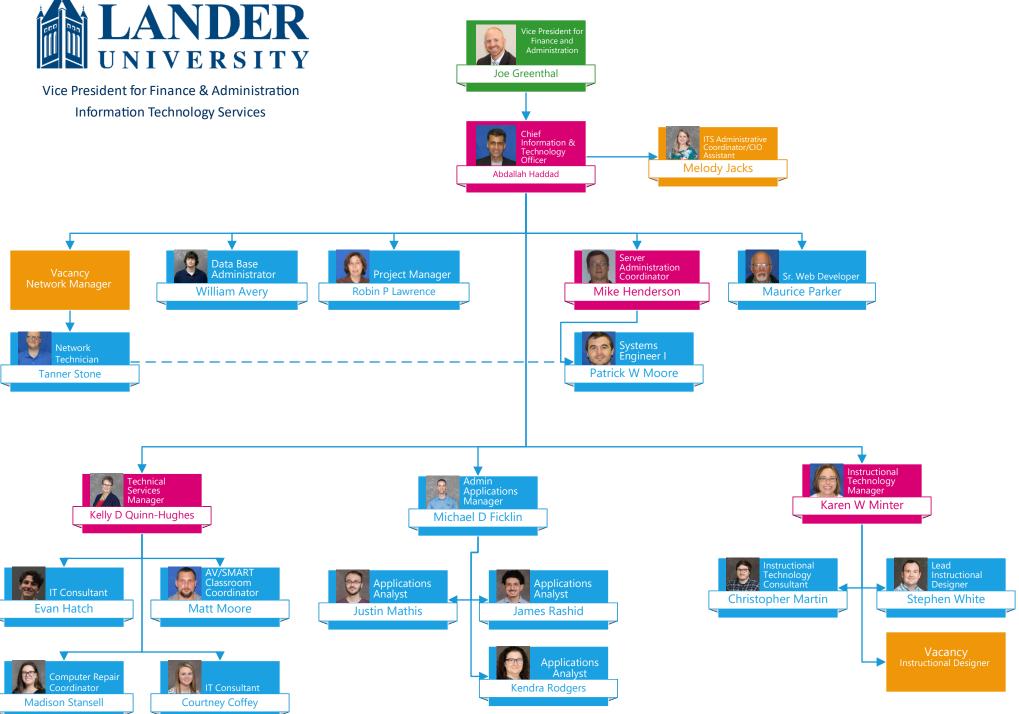

Vice President of Finance and Administration
Office of Human Resources

Lander University Police Department

Vice President for Finance & Administration **Procurement & Auxiliary Services** 

Vice President for Finance & Administration
Special Events